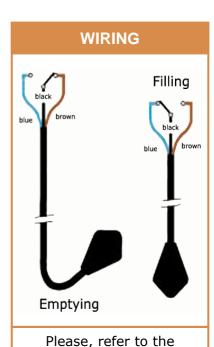

## **USE**

V / R - Emptying / Filling

# **APPLIANCES**

connection diagram enclosed to each float delivered.

Exceptional float with a 165° working differential angle which totally eliminates jerks on the pumps motors, even in very rough liquids. Moreover, the ATS 165 enables an automatic level regulation of any pump with one single float, replacing two standard regulators. This device is able to perform a regulation with a differential angle of about 1m50 between the high and low levels.