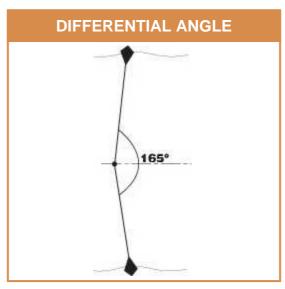

# **APPLIANCES**

connection diagram enclosed to each float delivered.

Exceptional float with a 165° working differential angle which totally eliminates jerks on the pumps motors, even in very rough liquids. Moreover, the ATS 165 enables an automatic level regulation of any pump with one single float, replacing two standard regulators. This device is able to perform a regulation with a differential angle of about 1m50 between the high and low levels.